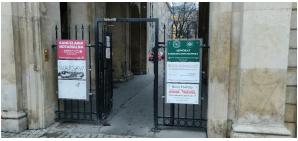

Figure 3: Entrance to the courtyard at Marszalkowska 53.

Figure 4: Board with building number from the courtyard.

Figure 5: Entrance to the building from the courtyard.

The following gives a visual impression of the site. Figure 3 shows the entrance to the courtyard at Marszalkowska 53. Figure 4 shows the board with the building number from the courtyard. Figure 5