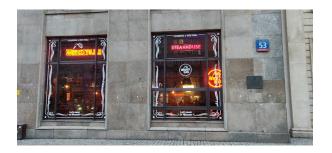

Figure 6: Steak house "Whistey in the Jar" (WiJ) from Marszalkowska Street.

Figure 7: Steak house WiJ from Piekna Street.

shows the entrance to the building from the courtyard.

Figures 6 and 7 show the street view consistent with google map shown in Figure 2. Thus, in conclusion, there is actually no way of contacting this court – no one at the address Marszałkowska 53, no phone.