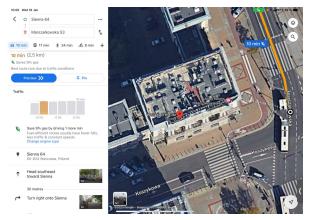

## Photographic evidence of absence of the PESA institution

The address of what is referred to as PESA is Marszalkowska 53/36; see Figure 1. Google map does not indicate anything about this; see Figure 2.

Figure 1: Address of PESA on the letter from Svea Hovrätt.

Figure 2: Google Map screenshot.

A collaborator of Axel Brandenburg, who lives in Warsaw, has kindly inspected the site. Below his statement.

"I understand now the address line 53/36 it means building 53 and 36 is the apartment number; I think there are about 50 apartments in that building. But there is no sign of the PESA court, no boards mentioning such a court, nothing. I asked a lady, who was walking a dog there, if she knows anything about the court, but she has not heard of it. There was also a guard there, for the entire courtyard, which involves the building Marszalkowska 53, but even he was not aware of the PESA court. He let me into the building (53), but only the ground floor, so that I could see a notice board there, but again, no sign of PESA. There was also an intercom – I called the number 36 twice, but there was no answer."